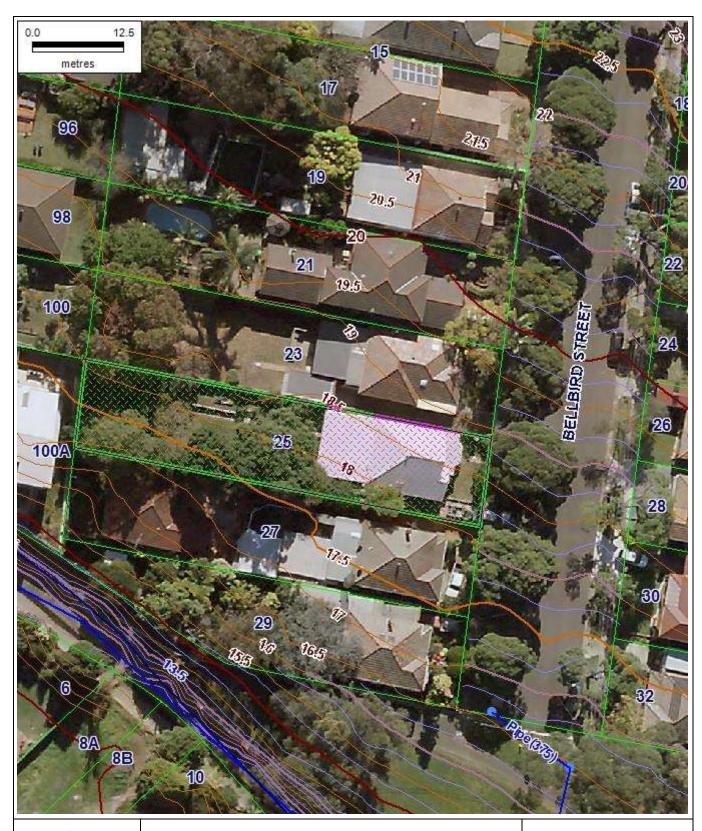

#### 25 Bellbird Street, Canterbury

Aerial Map

**DISCLAIMER:** COUNCIL EXPRESSLY DISCLAIMS ALL LIABILITY FOR ERRORS OR OMISSIONS.

THIS PLAN HAS NO LEGAL STANDING

## STORMWATER SYSTEM REPORT 25 Bellbird Street, CANTERBURY NSW 2193

Date: 23-Mar-2022 Ref: WP-SIA-590/2022

Development type: **Detached Dwelling (single house)** 

NO FLOOD/OVERLAND FLOW STUDY REQUIRED

The site is affected by the following Council stormwater system components:

• Overland flowpath for excess stormwater runoff from the upstream catchment and associated with the drainage system located south of the site.

The site will be subject to stormwater inundation from this overland flowpath during large storm events. Refer to the attached "100 Year ARI Flood & PMF Extent Maps from Cooks River Catchment Study".