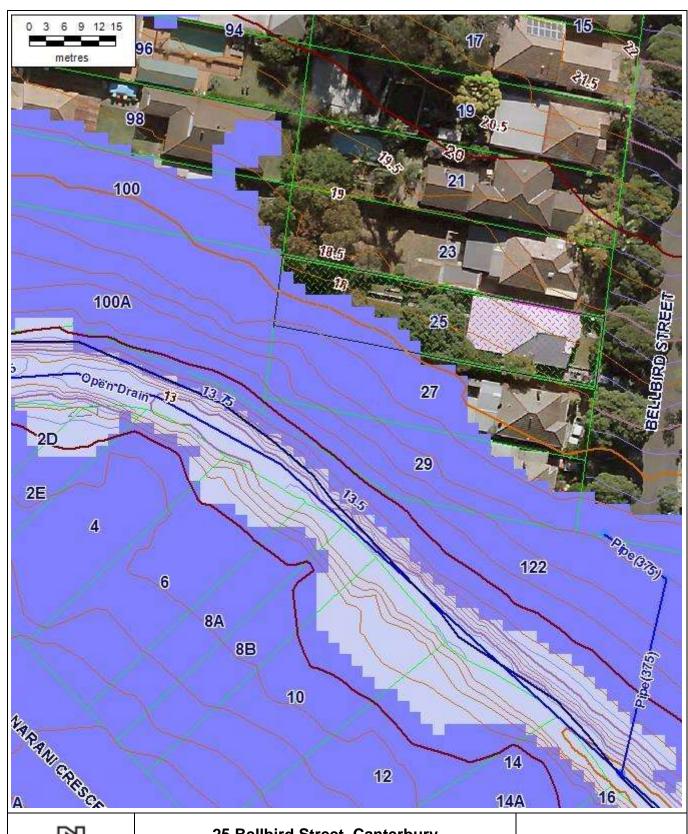

### 25 Bellbird Street, Canterbury

Probable Maximum Flood Map (1%AEP & PMF)

**DISCLAIMER:** COUNCIL EXPRESSLY DISCLAIMS ALL LIABILITY FOR ERRORS OR OMISSIONS.

THIS PLAN HAS NO LEGAL STANDING

• Overland flowpath for excess stormwater runoff from the upstream catchment and associated with the drainage system located south of the site.

The site will be subject to stormwater inundation from this overland flowpath during large storm events. Refer to the attached "100 Year ARI Flood & PMF Extent Maps from Cooks River Catchment Study".

The property is not affected by 100 year ARI flooding.

The proposed development including floor levels, shall comply with the development controls specified Canterbury Bankstown's Development Control Plan (current DCP 2012) - Catchments Affected by Stormwater Flooding.